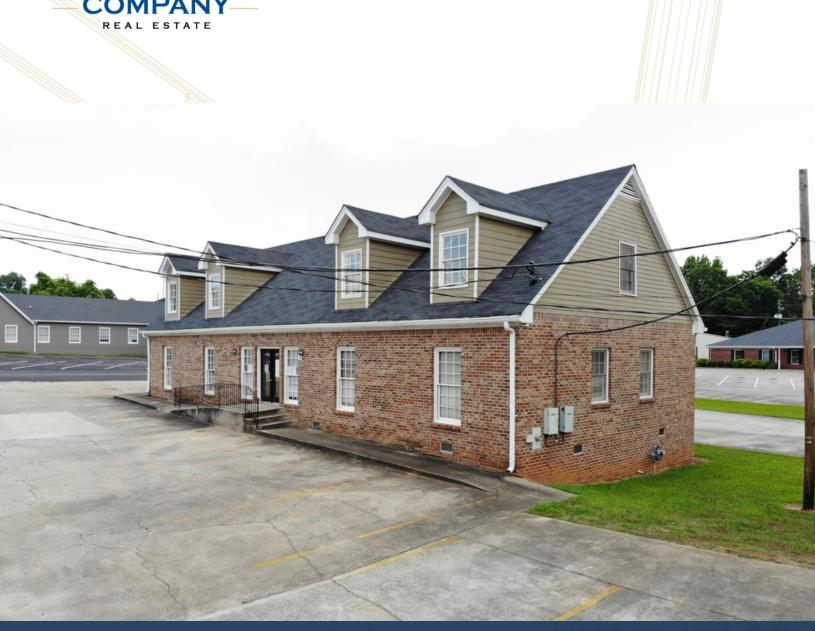

# 3,648+/- SF Office For Sale

28 LEE STREET, WINDER, GA 30680

THE SIMPSON COMPANY OF GEORGIA, INC.

425 Spring Street, Suite 200 Gainesville, GA 30501 O: 770.532.9911

### 3,648+/- SF OFFICE FOR SALE 28 Lee Street, Winder, GA 30680

| OFFERING SUMMARY | PROPERTY HIGHLIGHTS                                              |
|------------------|------------------------------------------------------------------|
| Sale Price:      | \$565,000 • 3,648+/- sq.ft. office space                         |
|                  | 12 offices, conference room, kitchen, reception and waiting room |
|                  | Perfect for accountant, law firm or medical practice             |
|                  | Commercial zoning                                                |
|                  | Located near established office/medical users in downtown Winder |
| Building Size:   | 3,648 SF                                                         |
|                  |                                                                  |
|                  |                                                                  |
|                  |                                                                  |
|                  |                                                                  |
| Price / SF:      | \$154.88                                                         |
|                  | / X // RM HKX _ R A / / ' '                                      |
|                  | X X X X X X X X X X X X X X X X X X X                            |