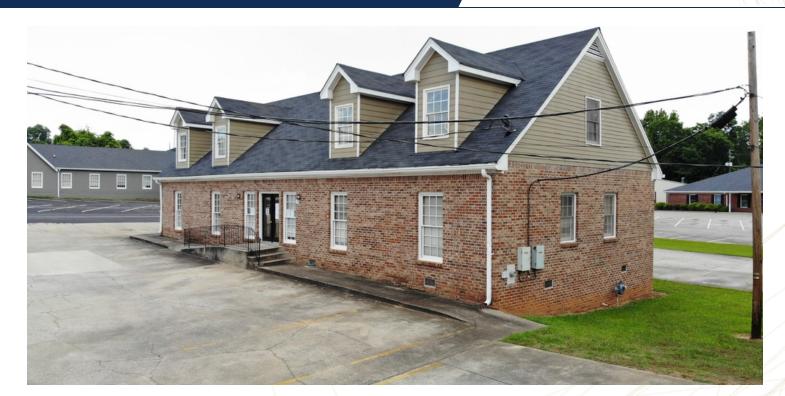

Office Building » For Sale

# 3,648+/- SF Office For Sale

28 LEE STREET, WINDER, GA 30680

THE SIMPSON COMPANY OF GEORGIA, INC.

425 Spring Street, Suite 200 Gainesville, GA 30501 O: 770.532.9911

#### **RUSSELL DYE**

Associate Broker 770.532.9911 russell@simpsoncompany.com otis@simpsoncompany.com

OTIS RYLEE

Sales Associate 770.532.9911

## **Executive Summary**

### 3,648+/- SF OFFICE FOR SALE 28 Lee Street, Winder, GA 30680



| OFFERING SUMMARY | PROPERTY HIGHLIGHTS                                              |
|------------------|------------------------------------------------------------------|
| Sale Price:      | \$565,000 • 3,648+/- sq.ft. office space                         |
|                  | 12 offices, conference room, kitchen, reception and waiting room |
|                  | Perfect for accountant, law firm or medical practice             |
|                  | Commercial zoning                                                |
|                  | Located near established office/medical users in downtown Winder |
| Building Size:   | 3,648 SF                                                         |
|                  |                                                                  |
|